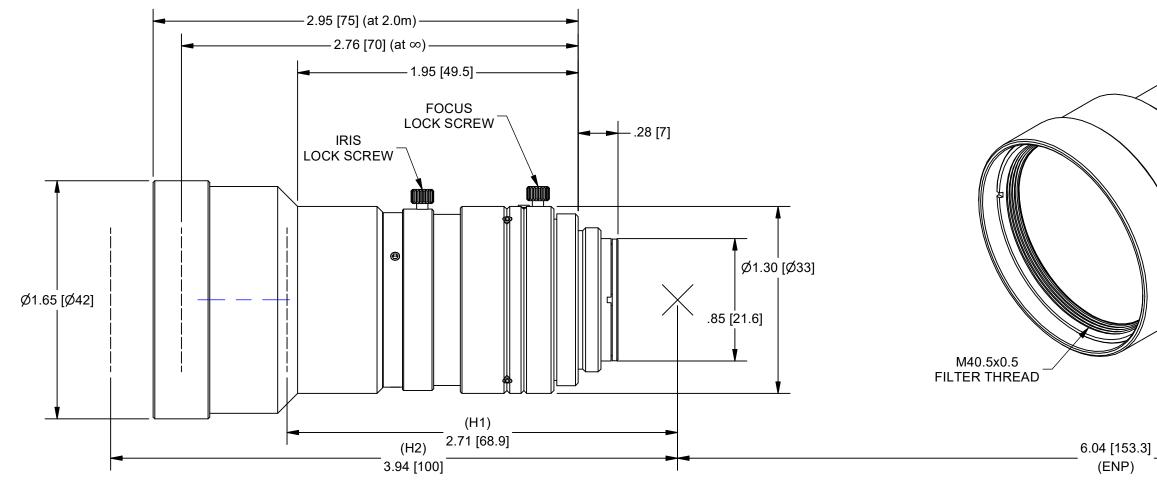

| Lens                       | Specifications - NMV-100 | M23      |          |
|----------------------------|--------------------------|----------|----------|
| Specification              | 2/3"                     | 1/1.8"   | 1/2"     |
| Focal Length               | f = 100 mm               |          |          |
| Maximum diameter (Ratio)   | F =1:2.8 ~ 32            |          |          |
| Picture Size               | 6.6x8.8mm                |          |          |
| Angle - Vertical           | 3.8 deg.                 | 3.1 deg. | 2.8 deg. |
| Horizontal                 | 5.0 deg.                 | 4.1 deg. | 3.7 deg. |
| Diagonal                   | 6.3 deg.                 | 5.1 deg. | 4.6 deg. |
| Distortion                 | -0.05%                   |          |          |
| Shooting Range - Vertical  | 126.6mm                  | 103.5mm  | 92.0mm   |
| At Minimum - Horizontal    | 168.8mm                  | 138.1mm  | 122.7mm  |
| Focus Distance - Diagonal  | 211.1mm                  | 172.6mm  | 153.4mm  |
| Minimum Focus Distance     | 2.0m                     |          |          |
| Flange Back                | 17.526mm in air          |          |          |
| Back Focus                 | 19.0mm in air            |          |          |
| Filter Screw Size          | M40.5x0.5                |          |          |
| Effective Diameter - Front | 35.2mm dia.              |          |          |
| - Rear                     | 11.2mm dia.              |          |          |
| Mount                      | C-Mount                  |          |          |
| Exit Pupil                 | -31.0mm dia.             |          |          |
| Temperature Range          | - 10 ~ + 50 deg. C       |          |          |
| Strong Temperature Range   | - 40 ~ + 60 deg. C       |          |          |
| Resolution - Center        | 100 Line/mm              |          |          |
| - Corner                   | 80Line/mm                |          |          |
| Weight                     | 145 g                    |          |          |