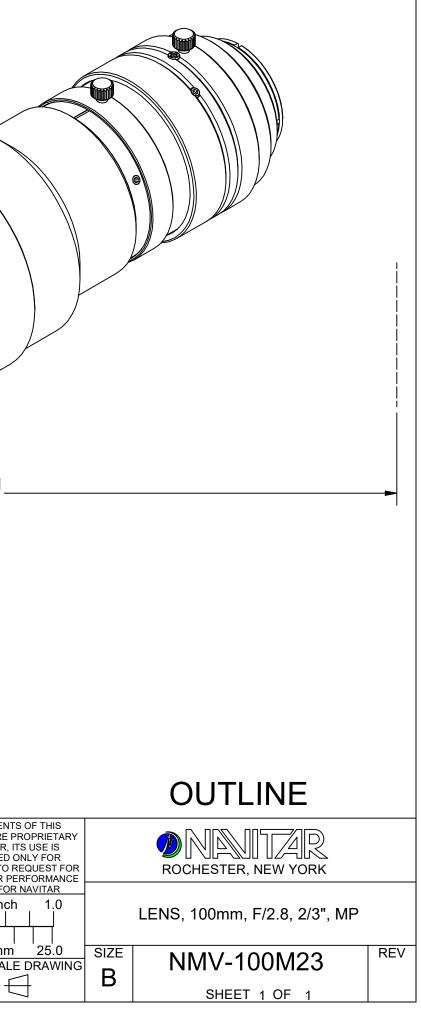

| UNLESS OTHERWISE SPECIFIED<br>DIMENSIONS ARE IN INCHES AND<br>INCLUDE CHEMICALLY APPLIED<br>OR PLATED FINISHES |           |                            |
|----------------------------------------------------------------------------------------------------------------|-----------|----------------------------|
| SCALE:                                                                                                         | 1.5:1     | QUOTATION OR<br>OF WORK FC |
| WEIGHT:                                                                                                        | 145 g     | 0.0 inc                    |
| DR:                                                                                                            | PB        | ┦ ┝╌┵┰┙                    |
| CH:                                                                                                            |           | 0.0 mr                     |
| PROJECT #                                                                                                      | <u>t:</u> | DO NOT SCA                 |
| DATE DR:                                                                                                       | 4/8/2021  | י⊕י [                      |