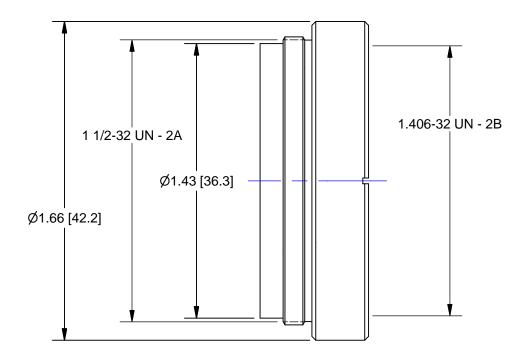

## OUTLINE

| UNLESS OTHERWISE SPECIFIED<br>DIMENSIONS ARE IN INCHES [MM]<br>AND INCLUDE CHEMICALLY<br>APPLIED OR PLATED FINISHES | PROPRIETARY AND CONFIDENTIAL<br>THE INFORMATION CONTAINED IN THIS<br>DRAWING IS THE SOLE PROPERTY OF<br>NAVITAR. ANY REPRODUCTION IN PART | NANTZR                  |    |
|---------------------------------------------------------------------------------------------------------------------|-------------------------------------------------------------------------------------------------------------------------------------------|-------------------------|----|
| SCALE: 2:1                                                                                                          | OR AS A WHOLE WITHOUT THE WRITTEN<br>PERMISSION OF NAVITAR IS PROHIBITED.                                                                 | ROCHESTER, NEW YORK     |    |
| WEIGHT: 0.03 lbmass                                                                                                 | 0.0 inch 1.0                                                                                                                              |                         |    |
| DR BY: BJC                                                                                                          |                                                                                                                                           | COUPLER, 1X - DUAL VIEW |    |
| CH BY: R. PODLENA                                                                                                   | 0.0 mm 25.0                                                                                                                               |                         |    |
| PROJECT #: E2715                                                                                                    | DO NOT SCALE DRAWING                                                                                                                      | SIZE 1-64113 REV        | V  |
| DATE DR: 8/11/2010                                                                                                  | =                                                                                                                                         | A SHEET 2 OF 2 A        | ۱. |