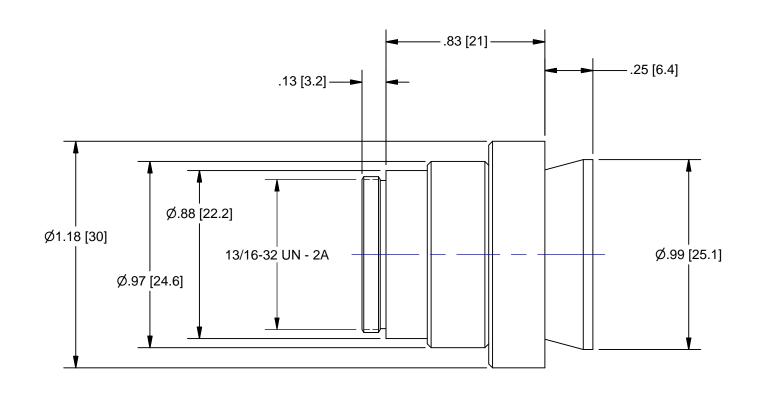

## **OUTLINE**

| UNLESS OTHERWISE SPECIFIED DIMENSIONS ARE IN INCHES [MM] AND INCLUDE CHEMICALLY APPLIED OR PLATED FINISHES |             | PROPRIETARY AND CONFIDENTIAL  THE INFORMATION CONTAINED IN THIS DRAWING IS THE SOLE PROPERTY OF NAVITAR. ANY REPRODUCTION IN PART |                              |              |     |
|------------------------------------------------------------------------------------------------------------|-------------|-----------------------------------------------------------------------------------------------------------------------------------|------------------------------|--------------|-----|
| SCALE:                                                                                                     | 1:1         | OR AS A WHOLE WITHOUT THE WRITTEN PERMISSION OF NAVITAR IS PROHIBITED.                                                            | ROCHESTER, NEW YORK          |              |     |
| WEIGHT:                                                                                                    | 0.04 lbmass | 0.0 inch 1.0                                                                                                                      |                              |              |     |
| DR BY:                                                                                                     | BJC         |                                                                                                                                   | COUPLER, ADJUSTABLE LED, 12X |              |     |
| CH BY:                                                                                                     | C Boggio    | 0.0 mm 25.0                                                                                                                       |                              |              |     |
| PROJECT #:                                                                                                 | E2846       | DO NOT SCALE DRAWING                                                                                                              | SIZE                         | 1-40095      | REV |
| DATE DR:                                                                                                   | 11/4/2011   | $\bigoplus  \boxminus$                                                                                                            | A                            | SHEET 2 OF 2 | А   |