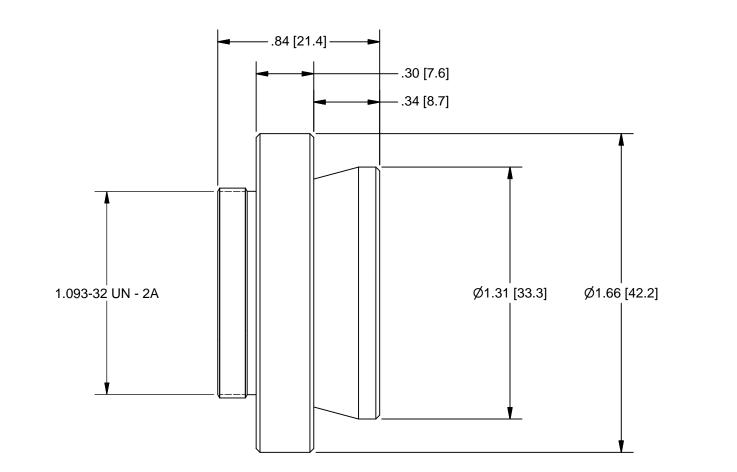

## OUTLINE

| UNLESS OTHERWISE SPECIFIED<br>DIMENSIONS ARE IN INCHES [MM]<br>AND INCLUDE CHEMICALLY<br>APPLIED OR PLATED FINISHES | PROPRIETARY AND CONFIDENTIAL<br>THE INFORMATION CONTAINED IN THIS<br>DRAWING IS THE SOLE PROPERTY OF<br>NAVITAR. ANY REPRODUCTION IN PART |                                 |
|---------------------------------------------------------------------------------------------------------------------|-------------------------------------------------------------------------------------------------------------------------------------------|---------------------------------|
| SCALE: 2:1                                                                                                          | OR AS A WHOLE WITHOUT THE WRITTEN<br>PERMISSION OF NAVITAR IS PROHIBITED.                                                                 | ROCHESTER, NEW YORK             |
| WEIGHT: 0.07 lbmass                                                                                                 | 0.0 inch 1.0                                                                                                                              |                                 |
| DR BY: MLD                                                                                                          |                                                                                                                                           | ADAPTER, MALE 1.093-32-DOVETAIL |
| CH BY: BJC                                                                                                          | 0.0 mm 25.0                                                                                                                               |                                 |
| PROJECT #: E3164                                                                                                    | DO NOT SCALE DRAWING                                                                                                                      | SIZE 1-24325 REV                |
| DATE DR: 1/27/2014                                                                                                  | $\bigcirc \bigcirc$                                                                                                                       | A SHEET 2 OF 2 A                |