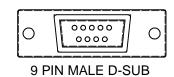

## DC ENCODED PINOUT

PIN 1 = MOTOR CH A

PIN 2 = FAR LIMIT

PIN 3 = N/C

PIN 4 = +5Vdc

PIN 5 = MOTOR + PIN 6 = MOTOR CH B

PIN 7 = NEAR LIMIT

PIN 8 = COMMON

PIN 9 = MOTOR -