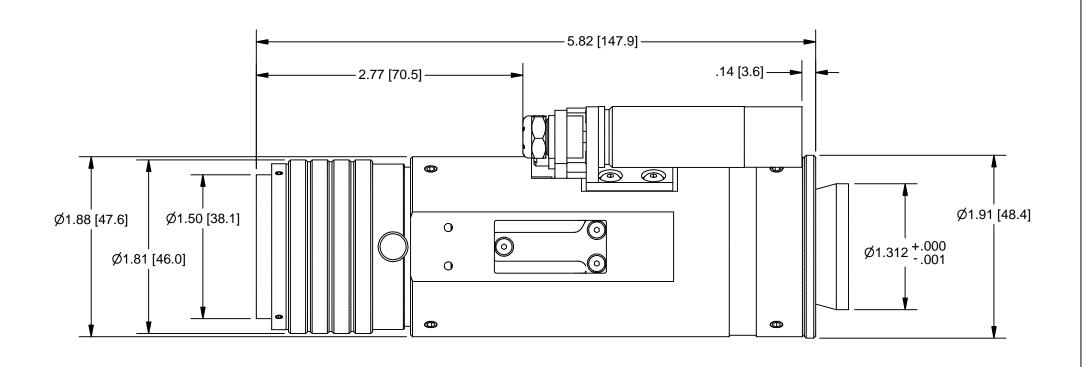

## **OUTLINE**

| USED ON:                                                                                 |                                                                                                                |                                                                               |                                                                                                                                             |           | OUTLINE                 |       |
|------------------------------------------------------------------------------------------|----------------------------------------------------------------------------------------------------------------|-------------------------------------------------------------------------------|---------------------------------------------------------------------------------------------------------------------------------------------|-----------|-------------------------|-------|
| MATERIAL:                                                                                | UNLESS OTHERWISE SPECIFIED<br>DIMENSIONS ARE IN INCHES AND<br>INCLUDE CHEMICALLY APPLIED<br>OR PLATED FINISHES | P/N SUFFIX DEFINITION  -1 CONVERSION COATING -2 PAINTING -3 MARKING -R REWORK | THE CONTENTS OF THIS DOCUMENT ARE PROPRIETARY TO NAVITAR, ITS USE IS AUTHORIZED ONLY FOR RESPONDING TO REQUEST FOR QUOTATION OR PERFORMANCE |           |                         |       |
| FINISH:  DECXXX  DECXX  FRACT.  ANGLES  CONCENTRICITY  BREAK ALL SHARP E .005 MIN010 MAX | DECXXX ± .005 DECXX ± .010 FRACT. ± 1/64 ANGLES ± 30' CONCENTRICITY 023 TIP                                    | DR: R. PODLENA CH: P. BONAFEDE                                                | 0.0 inch 1.0   0.0 mm 25.0                                                                                                                  |           |                         |       |
|                                                                                          | BREAK ALL SHARP EDGES                                                                                          | APP: DATE DR: 9/18/2003 DO NOT SCALE DRAWING                                  |                                                                                                                                             | SIZE<br>B | 1-51337<br>SHEET 1 OF 1 | REV A |