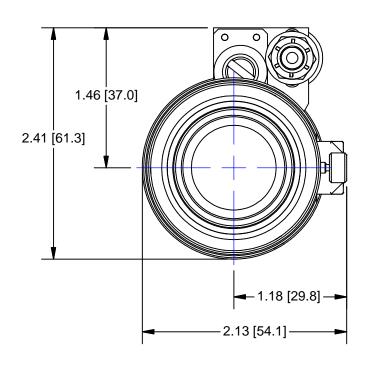

## **OUTLINE**

| USED ON:                                                                                 |                                                                                                                |                                                                               |                                                                                                                                             |           | OUTLINE                 |       |
|------------------------------------------------------------------------------------------|----------------------------------------------------------------------------------------------------------------|-------------------------------------------------------------------------------|---------------------------------------------------------------------------------------------------------------------------------------------|-----------|-------------------------|-------|
| MATERIAL:                                                                                | UNLESS OTHERWISE SPECIFIED<br>DIMENSIONS ARE IN INCHES AND<br>INCLUDE CHEMICALLY APPLIED<br>OR PLATED FINISHES | P/N SUFFIX DEFINITION  -1 CONVERSION COATING -2 PAINTING -3 MARKING -R REWORK | THE CONTENTS OF THIS DOCUMENT ARE PROPRIETARY TO NAVITAR, ITS USE IS AUTHORIZED ONLY FOR RESPONDING TO REQUEST FOR QUOTATION OR PERFORMANCE |           |                         |       |
| FINISH:  DECXXX  DECXX  FRACT.  ANGLES  CONCENTRICITY  BREAK ALL SHARP E .005 MIN010 MAX | DECXXX ± .005 DECXX ± .010 FRACT. ± 1/64 ANGLES ± 30' CONCENTRICITY 023 TIP                                    | DR: R. PODLENA CH: P. BONAFEDE                                                | 0.0 inch 1.0   0.0 mm 25.0                                                                                                                  |           |                         |       |
|                                                                                          | BREAK ALL SHARP EDGES                                                                                          | APP: DATE DR: 9/18/2003 DO NOT SCALE DRAWING                                  |                                                                                                                                             | SIZE<br>B | 1-51337<br>SHEET 1 OF 1 | REV A |