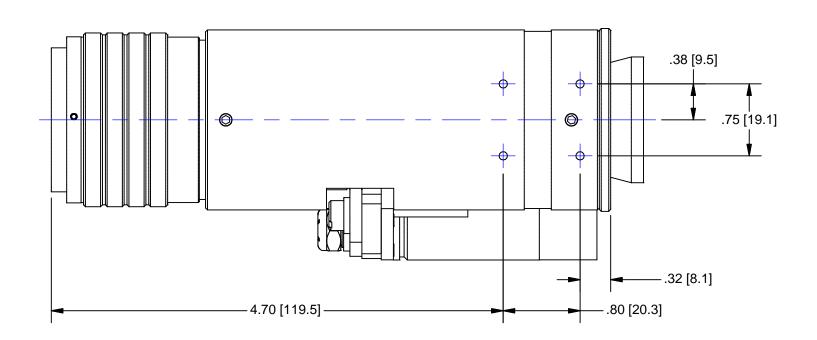

## **OUTLINE**

| USED ON:                                                                                 |                                                                                                                |                                                                               |                                                                                                                                             |           | OUTLINE                 |       |
|------------------------------------------------------------------------------------------|----------------------------------------------------------------------------------------------------------------|-------------------------------------------------------------------------------|---------------------------------------------------------------------------------------------------------------------------------------------|-----------|-------------------------|-------|
| MATERIAL:                                                                                | UNLESS OTHERWISE SPECIFIED<br>DIMENSIONS ARE IN INCHES AND<br>INCLUDE CHEMICALLY APPLIED<br>OR PLATED FINISHES | P/N SUFFIX DEFINITION  -1 CONVERSION COATING -2 PAINTING -3 MARKING -R REWORK | THE CONTENTS OF THIS DOCUMENT ARE PROPRIETARY TO NAVITAR, ITS USE IS AUTHORIZED ONLY FOR RESPONDING TO REQUEST FOR QUOTATION OR PERFORMANCE |           |                         |       |
| FINISH:  DECXXX  DECXX  FRACT.  ANGLES  CONCENTRICITY  BREAK ALL SHARP E .005 MIN010 MAX | DECXXX ± .005 DECXX ± .010 FRACT. ± 1/64 ANGLES ± 30' CONCENTRICITY 023 TIP                                    | DR: R. PODLENA CH: P. BONAFEDE                                                | 0.0 inch 1.0   0.0 mm 25.0                                                                                                                  |           |                         |       |
|                                                                                          | BREAK ALL SHARP EDGES                                                                                          | APP: DATE DR: 9/18/2003 DO NOT SCALE DRAWING                                  |                                                                                                                                             | SIZE<br>B | 1-51337<br>SHEET 1 OF 1 | REV A |