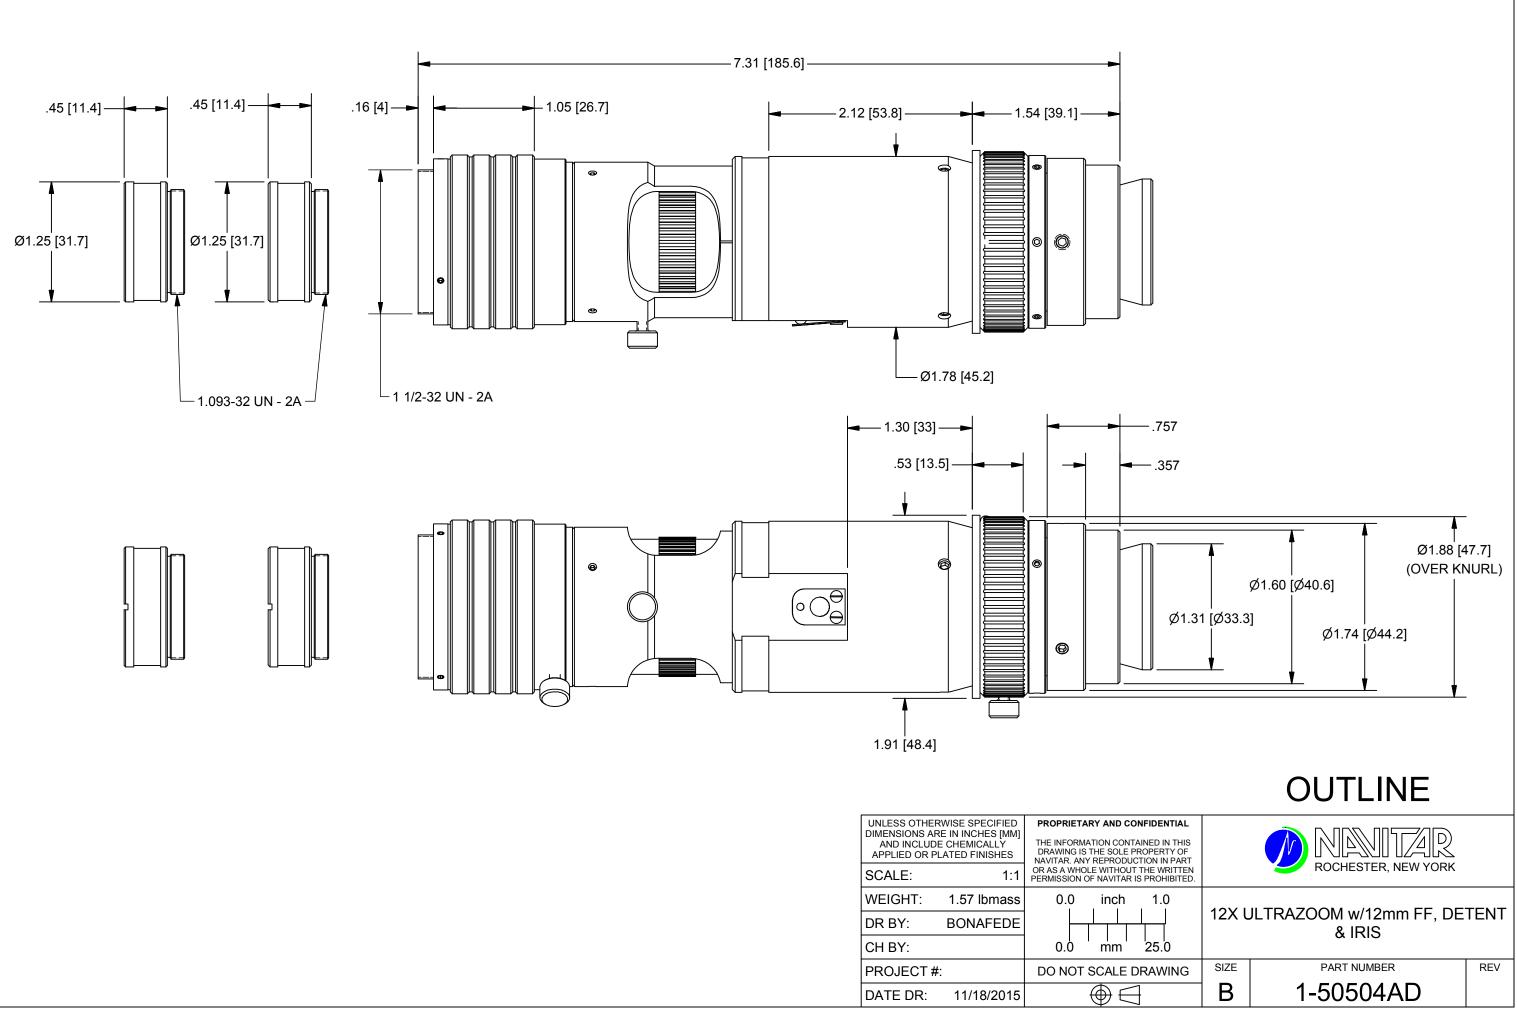

| UNLESS OTHERWISE SPECIFIED<br>DIMENSIONS ARE IN INCHES [MM]<br>AND INCLUDE CHEMICALLY<br>APPLIED OR PLATED FINISHES |             | PROPRIETARY AI<br>THE INFORMATION<br>DRAWING IS THE S<br>NAVITAR, ANY REPI |   |            |  |  |
|---------------------------------------------------------------------------------------------------------------------|-------------|----------------------------------------------------------------------------|---|------------|--|--|
| SCALE:                                                                                                              | 1:1         |                                                                            |   |            |  |  |
| WEIGHT:                                                                                                             | 1.57 lbmass | 0.                                                                         | 0 | in         |  |  |
| DR BY:                                                                                                              | BONAFEDE    |                                                                            |   |            |  |  |
| CH BY:                                                                                                              |             | 0.                                                                         | 5 | m          |  |  |
| PROJECT #                                                                                                           | ROJECT #:   |                                                                            |   | DO NOT SCA |  |  |
| DATE DR:                                                                                                            | 11/18/2015  |                                                                            |   | $\bigcirc$ |  |  |